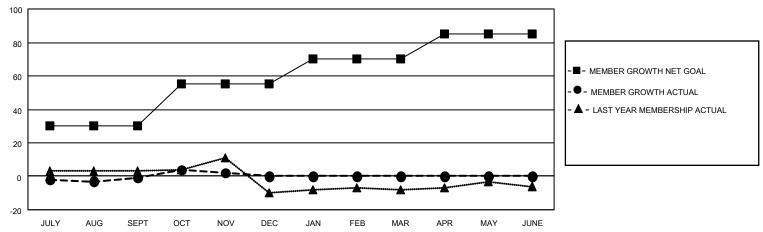

#### GOALS AND ACTUAL MEMBERS CUMULATIVE

| DROPPED CLUBS: 0 |    | 11 CLUBS OF 28 ADDED 1 OR<br>MORE NEW MEMBERS | GENDER DISTRIBUTION                |                           |  |
|------------------|----|-----------------------------------------------|------------------------------------|---------------------------|--|
|                  |    | NORE NEW WEWDERS                              | MALE                               | 435 (60.50%)              |  |
| DROPPED MEMBERS  |    |                                               | FEMALE<br>NON BINARY               | 284 (39.50%)<br>0 (0.00%) |  |
| DECEASED         | 4  |                                               | PREFER NOT TO ANSWER               | 0 (0.00%)                 |  |
| CLUB CANCELLED   | 0  | CLICK HERE FOR CUMULATIVE                     | TOTAL FAMILY UNIT MEMBERS          | ; 137                     |  |
| OTHER            | 28 | MEMBERSHIP DATA                               |                                    |                           |  |
| TOTAL            | 32 |                                               | FAMILY MEMBERS PAYING HALF DUES 69 |                           |  |
|                  |    |                                               |                                    |                           |  |